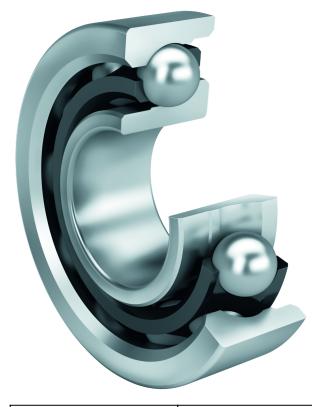

## 7207-B-XL-TVP-P5-UA FAG

35mm X 72mm X 17mm, Angular Contact Ball Bearing, Plastic Cage, Single -Universal Matched UNIT

**METRIC** 

**SHEET**