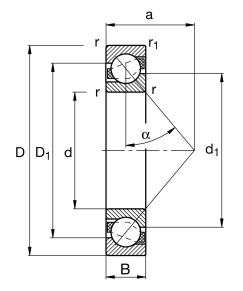

| Width (B)           | 17 mm                      |
|---------------------|----------------------------|
| Contact Angle       | 40° contact angle          |
| Bearing Arrangement | Single - Universal Matched |
| Brand               | FAG                        |
| Ring Material       | Single - Universal Matched |
| Ball Material       | Chrome Steel 100Cr6        |
| Dynamic Load(Cr)    | 6744.27 lbs                |
| Bore Diameter (d)   | 35 mm                      |

## 7207-B-XL-TVP-P5-UA FAG

35mm X 72mm X 17mm, Angular Contact Ball Bearing, Plastic Cage, Single -Universal Matched UNIT

**METRIC** 

**SHEET**