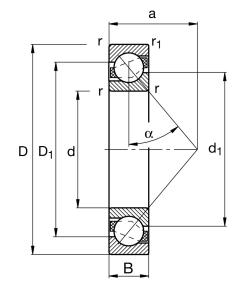

| Width (B)           | 17 mm                      |
|---------------------|----------------------------|
| Contact Angle       | 40° contact angle          |
| Bearing Arrangement | Single - Universal Matched |
| Brand               | FAG                        |
| Ring Material       | Single - Universal Matched |
| Ball Material       | Chrome Steel 100Cr6        |
| Dynamic Load(Cr)    | 6744.27 lbs                |
| Bore Diameter (d)   | 35 mm                      |

## 7207-B-XL-TVP-UA FAG

35mm X 72mm X 17mm, Angular Contact Ball Bearing, Plastic Cage, Single -Universal Matched UNIT

**METRIC** 

**SHEET**