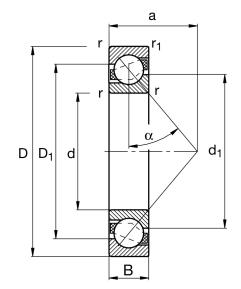

| Width (B)           | 17 mm                      |
|---------------------|----------------------------|
| Contact Angle       | 40° contact angle          |
| Bearing Arrangement | Single - Universal Matched |
| Brand               | FAG                        |
| Ring Material       | Single - Universal Matched |
| Ball Material       | Chrome Steel 100Cr6        |
| Dynamic Load(Cr)    | 6744.27 lbs                |
| Bore Diameter (d)   | 35 mm                      |

## 7207-B-XL-TVP-UO FAG

35mm X 72mm X 17mm, Angular Contact Ball Bearing, Plastic Cage, Single -Universal Matched UNIT

**METRIC** 

**SHEET**