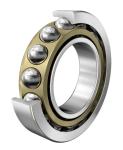

| d                                  |                                                                                                                                                                                                                                                                                                                                                          |                                                                                                                                       |                    |            |  |
|------------------------------------|----------------------------------------------------------------------------------------------------------------------------------------------------------------------------------------------------------------------------------------------------------------------------------------------------------------------------------------------------------|---------------------------------------------------------------------------------------------------------------------------------------|--------------------|------------|--|
|                                    |                                                                                                                                                                                                                                                                                                                                                          | COMPONENT                                                                                                                             | Angular Contact Ba | ll Bearing |  |
| <b>ng, Inc.</b><br>A 94587<br>000, | This file and any associated information<br>and specifications are provided for<br>reference and evaluation purposes only,<br>and is subject to change without notice. PIB<br>makes no representations, warranties or<br>guarantees as to the appropriateness,<br>accuracy, completeness, or suitability for<br>any purpose, of the file, information or | <b>7208–B–XL–MP–UA</b><br>FAG<br>40mm X 80mm X 18mm, Angular Contact<br>Ball Bearing, Solid Brass Cage, Single –<br>Universal Matched |                    | UNIT       |  |
|                                    |                                                                                                                                                                                                                                                                                                                                                          |                                                                                                                                       |                    | METRIC     |  |
|                                    | specifications. You are solely responsible<br>for the use of the file, information or<br>specifications.                                                                                                                                                                                                                                                 |                                                                                                                                       |                    | SHEET      |  |

| Bore Diameter (d)    | 40 mm                      |  |  |
|----------------------|----------------------------|--|--|
| Outside Diameter (D) | 80 mm                      |  |  |
| Width (B)            | 18 mm                      |  |  |
| Contact Angle        | 40° contact angle          |  |  |
| Bearing Arrangement  | Single - Universal Matched |  |  |
| Brand                | FAG                        |  |  |
| Ring Material        | Single - Universal Matched |  |  |
| Ball Material        | Chrome Steel 100Cr6        |  |  |
| Dynamic Load(Cr)     | 8093.12 lbs                |  |  |
| Static Load(C0r)     | 5283.01lbs                 |  |  |
|                      |                            |  |  |