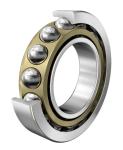

|                                                                                               |                  |                                                                                      | D                                                                                                                                                                                                                                                                                      | $D_1$ d                                                                                                     | d <sub>1</sub>     |            |  |
|-----------------------------------------------------------------------------------------------|------------------|--------------------------------------------------------------------------------------|----------------------------------------------------------------------------------------------------------------------------------------------------------------------------------------------------------------------------------------------------------------------------------------|-------------------------------------------------------------------------------------------------------------|--------------------|------------|--|
|                                                                                               |                  | 40 mm                                                                                |                                                                                                                                                                                                                                                                                        |                                                                                                             | <u>I</u>           |            |  |
|                                                                                               |                  | 80 mm                                                                                | <u>1</u> 1                                                                                                                                                                                                                                                                             |                                                                                                             |                    |            |  |
|                                                                                               |                  | 18 mm                                                                                |                                                                                                                                                                                                                                                                                        | B                                                                                                           |                    |            |  |
|                                                                                               |                  | 40° contact angle                                                                    |                                                                                                                                                                                                                                                                                        |                                                                                                             |                    |            |  |
| nt                                                                                            |                  | Single - Universal Matched                                                           |                                                                                                                                                                                                                                                                                        |                                                                                                             |                    |            |  |
|                                                                                               |                  | FAG                                                                                  |                                                                                                                                                                                                                                                                                        |                                                                                                             |                    |            |  |
|                                                                                               |                  | Single - Universal Matched                                                           |                                                                                                                                                                                                                                                                                        |                                                                                                             |                    |            |  |
|                                                                                               |                  | Chrome Steel 100Cr6                                                                  |                                                                                                                                                                                                                                                                                        |                                                                                                             |                    |            |  |
|                                                                                               |                  | 8093.12 lbs                                                                          |                                                                                                                                                                                                                                                                                        |                                                                                                             |                    |            |  |
|                                                                                               |                  | 5283.01 lbs                                                                          |                                                                                                                                                                                                                                                                                        | COMPONENT                                                                                                   | Angular Contact Ba | ll Bearing |  |
|                                                                                               | Pacific          | c International Bearing, Inc.                                                        | This file and any associated information<br>and specifications are provided for<br>reference and evaluation purposes only,<br>and is subject to change without notice. PIB                                                                                                             | 7208-B-XL-MP-UB                                                                                             |                    | UNIT       |  |
| 33258 Central Ave, Union City, CA 94587<br>1-800-228-8895, 510-512-7000,<br>info@pibsales.com |                  | Central Ave, Union City, CA 94587<br>00-228-8895, 510-512-7000,<br>info@pibsales.com | makes no representations, warranties or<br>guarantees as to the appropriateness,<br>accuracy, completeness, or suitability for<br>any purpose, of the file, information or<br>specifications. You are solely responsible<br>for the use of the file, information or<br>specifications. | FAG<br>40mm X 80mm X 18mm, Angular Contact<br>Ball Bearing, Solid Brass Cage, Single -<br>Universal Matched |                    | METRIC     |  |
|                                                                                               | www.pibsales.com |                                                                                      |                                                                                                                                                                                                                                                                                        |                                                                                                             |                    | SHEET      |  |

| Bore Diameter (d)    | 40 mm                      |
|----------------------|----------------------------|
| Outside Diameter (D) | 80 mm                      |
| Width (B)            | 18 mm                      |
| Contact Angle        | 40° contact angle          |
| Bearing Arrangement  | Single - Universal Matched |
| Brand                | FAG                        |
| Ring Material        | Single - Universal Matched |
| Ball Material        | Chrome Steel 100Cr6        |
| Dynamic Load(Cr)     | 8093.12 lbs                |
| Static Load(C0r)     | 5283.01 lbs                |
|                      |                            |