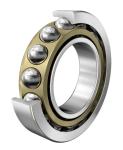

| d<br>d                             |                                                                                                                                                                                                                                                                                                                                                          |                                                                                                                                       |                    |            |  |
|------------------------------------|----------------------------------------------------------------------------------------------------------------------------------------------------------------------------------------------------------------------------------------------------------------------------------------------------------------------------------------------------------|---------------------------------------------------------------------------------------------------------------------------------------|--------------------|------------|--|
|                                    |                                                                                                                                                                                                                                                                                                                                                          | COMPONENT                                                                                                                             | Angular Contact Ba | ll Bearing |  |
| <b>ng, Inc.</b><br>A 94587<br>000, | This file and any associated information<br>and specifications are provided for<br>reference and evaluation purposes only,<br>and is subject to change without notice. PIB<br>makes no representations, warranties or<br>guarantees as to the appropriateness,<br>accuracy, completeness, or suitability for<br>any purpose, of the file, information or | <b>7208–B–XL–MP–UO</b><br>FAG<br>40mm X 80mm X 18mm, Angular Contact<br>Ball Bearing, Solid Brass Cage, Single -<br>Universal Matched |                    | UNIT       |  |
|                                    |                                                                                                                                                                                                                                                                                                                                                          |                                                                                                                                       |                    | METRIC     |  |
|                                    | specifications. You are solely responsible<br>for the use of the file, information or<br>specifications.                                                                                                                                                                                                                                                 |                                                                                                                                       |                    | SHEET      |  |

| Bore Diameter (d)    | 40 mm                      |  |
|----------------------|----------------------------|--|
| Outside Diameter (D) | 80 mm                      |  |
| Width (B)            | 18 mm                      |  |
| Contact Angle        | 40° contact angle          |  |
| Bearing Arrangement  | Single - Universal Matched |  |
| Brand                | FAG                        |  |
| Ring Material        | Single - Universal Matched |  |
| Ball Material        | Chrome Steel 100Cr6        |  |
| Dynamic Load(Cr)     | 8093.12 lbs                |  |
| Static Load(C0r)     | 5283.01 lbs                |  |
|                      |                            |  |