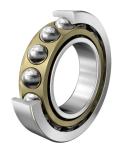

| d<br>d                      |                                                                                                                                                                                                                                                                                                                                                          |                                                                                                                                       |                    |            |  |
|-----------------------------|----------------------------------------------------------------------------------------------------------------------------------------------------------------------------------------------------------------------------------------------------------------------------------------------------------------------------------------------------------|---------------------------------------------------------------------------------------------------------------------------------------|--------------------|------------|--|
|                             |                                                                                                                                                                                                                                                                                                                                                          | COMPONENT                                                                                                                             | Angular Contact Ba | ll Bearing |  |
| ng, Inc.<br>A 94587<br>000, | This file and any associated information<br>and specifications are provided for<br>reference and evaluation purposes only,<br>and is subject to change without notice. PIB<br>makes no representations, warranties or<br>guarantees as to the appropriateness,<br>accuracy, completeness, or suitability for<br>any purpose, of the file, information or | <b>7209–B–XL–MP–UO</b><br>FAG<br>45mm X 85mm X 19mm, Angular Contact<br>Ball Bearing, Solid Brass Cage, Single –<br>Universal Matched |                    | UNIT       |  |
|                             |                                                                                                                                                                                                                                                                                                                                                          |                                                                                                                                       |                    | METRIC     |  |
|                             | specifications. You are solely responsible<br>for the use of the file, information or<br>specifications.                                                                                                                                                                                                                                                 |                                                                                                                                       |                    | SHEET      |  |

| Bore Diameter (d)    | 45 mm                      |  |
|----------------------|----------------------------|--|
| Outside Diameter (D) | 85 mm                      |  |
| Width (B)            | 19 mm                      |  |
| Contact Angle        | 40° contact angle          |  |
| Bearing Arrangement  | Single - Universal Matched |  |
| Brand                | FAG                        |  |
| Ring Material        | Single - Universal Matched |  |
| Ball Material        | Chrome Steel 100Cr6        |  |
| Dynamic Load(Cr)     | 8992.36 lbs                |  |
| Static Load(C0r)     | 6069.84 lbs                |  |
|                      |                            |  |