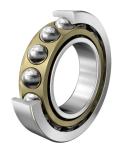

|                        |                                                                                                                                                                                                                                                                                                                                                                                                                                                                      | COMPONENT                                                                                                                              | Angular Contact Ba | ll Bearing |  |
|------------------------|----------------------------------------------------------------------------------------------------------------------------------------------------------------------------------------------------------------------------------------------------------------------------------------------------------------------------------------------------------------------------------------------------------------------------------------------------------------------|----------------------------------------------------------------------------------------------------------------------------------------|--------------------|------------|--|
| g, Inc.<br>94587<br>0, | This file and any associated information<br>and specifications are provided for<br>reference and evaluation purposes only,<br>and is subject to change without notice. PIB<br>makes no representations, warranties or<br>guarantees as to the appropriateness,<br>accuracy, completeness, or suitability for<br>any purpose, of the file, information or<br>specifications. You are solely responsible<br>for the use of the file, information or<br>specifications. | <b>7214–B–XL–MP–UB</b><br>FAG<br>70mm X 125mm X 24mm, Angular Contact<br>Ball Bearing, Solid Brass Cage, Single -<br>Universal Matched |                    | UNIT       |  |
|                        |                                                                                                                                                                                                                                                                                                                                                                                                                                                                      |                                                                                                                                        |                    | METRIC     |  |
|                        |                                                                                                                                                                                                                                                                                                                                                                                                                                                                      |                                                                                                                                        |                    | SHEET      |  |

| Bore Diameter (d)    | 70 mm                      |  |  |
|----------------------|----------------------------|--|--|
| Outside Diameter (D) | 125 mm                     |  |  |
| Width (B)            | 24 mm                      |  |  |
| Contact Angle        | 40° contact angle          |  |  |
| Bearing Arrangement  | Single - Universal Matched |  |  |
| Brand                | FAG                        |  |  |
| Ring Material        | Single - Universal Matched |  |  |
| Ball Material        | Chrome Steel 100Cr6        |  |  |
| Dynamic Load(Cr)     | 15961.43 lbs               |  |  |
| Static Load(C0r)     | 13038.92 lbs               |  |  |
|                      |                            |  |  |