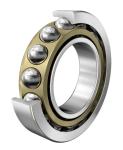

|                                                                                               |        |                                                                                                                                                                   | D                                                                                                                                                                          | $D_1$ d $\alpha$                                                                                                  | d <sub>1</sub>     |                   |  |
|-----------------------------------------------------------------------------------------------|--------|-------------------------------------------------------------------------------------------------------------------------------------------------------------------|----------------------------------------------------------------------------------------------------------------------------------------------------------------------------|-------------------------------------------------------------------------------------------------------------------|--------------------|-------------------|--|
|                                                                                               |        | 75 mm                                                                                                                                                             |                                                                                                                                                                            |                                                                                                                   | <b>I</b>           |                   |  |
|                                                                                               |        | 130 mm                                                                                                                                                            | Y                                                                                                                                                                          |                                                                                                                   |                    |                   |  |
|                                                                                               |        | 25 mm                                                                                                                                                             |                                                                                                                                                                            | B                                                                                                                 |                    |                   |  |
|                                                                                               |        | 40° contact angle                                                                                                                                                 |                                                                                                                                                                            |                                                                                                                   |                    |                   |  |
| nt                                                                                            |        | Single - Universal Matched                                                                                                                                        |                                                                                                                                                                            |                                                                                                                   |                    |                   |  |
|                                                                                               |        | FAG                                                                                                                                                               |                                                                                                                                                                            |                                                                                                                   |                    |                   |  |
|                                                                                               |        | Single - Universal Matched                                                                                                                                        |                                                                                                                                                                            |                                                                                                                   |                    |                   |  |
|                                                                                               |        | Chrome Steel 100Cr6                                                                                                                                               |                                                                                                                                                                            |                                                                                                                   |                    |                   |  |
|                                                                                               |        | 16411.05 lbs                                                                                                                                                      |                                                                                                                                                                            |                                                                                                                   |                    |                   |  |
|                                                                                               |        | 13938.15 lbs                                                                                                                                                      | I                                                                                                                                                                          | COMPONENT                                                                                                         | Angular Contact Ba | tact Ball Bearing |  |
|                                                                                               | Pacifi | This file and any associated informati<br>and specifications are provided f<br>reference and evaluation purposes on<br>and is subject to change without notice. F |                                                                                                                                                                            | <b>7215–B–XL–MP–UO</b><br>FAG<br>75mm X 130mm X 25mm, Angular Contact<br>Ball Bearing, Solid Brass Cage, Single - |                    | UNIT              |  |
| 33258 Central Ave, Union City, CA 94587<br>1-800-228-8895, 510-512-7000,<br>info@pibsales.com |        | Central Ave, Union City, CA 94587<br>00-228-8895, 510-512-7000,<br>info@pibsales.com                                                                              | makes no representations, warranties or<br>guarantees as to the appropriateness,<br>accuracy, completeness, or suitability for<br>any purpose, of the file, information or |                                                                                                                   |                    | METRIC            |  |
|                                                                                               |        | www.pibsales.com                                                                                                                                                  | specifications. You are solely responsible<br>for the use of the file, information or<br>specifications.                                                                   | Universal Matched                                                                                                 |                    | SHEET             |  |

| Bore Diameter (d)    | 75 mm                      |
|----------------------|----------------------------|
| Outside Diameter (D) | 130 mm                     |
| Width (B)            | 25 mm                      |
| Contact Angle        | 40° contact angle          |
| Bearing Arrangement  | Single - Universal Matched |
| Brand                | FAG                        |
| Ring Material        | Single - Universal Matched |
| Ball Material        | Chrome Steel 100Cr6        |
| Dynamic Load(Cr)     | 16411.05 lbs               |
| Static Load(C0r)     | 13938.15 lbs               |
|                      | •                          |