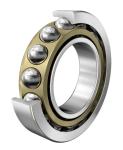

|             |                                                                                                                                                                                                                                                                                                                                                                                                                                                                      | COMPONENT                                                                                                                                 | Angular Contact Ba | ll Bearing |  |  |
|-------------|----------------------------------------------------------------------------------------------------------------------------------------------------------------------------------------------------------------------------------------------------------------------------------------------------------------------------------------------------------------------------------------------------------------------------------------------------------------------|-------------------------------------------------------------------------------------------------------------------------------------------|--------------------|------------|--|--|
| Inc.<br>587 | This file and any associated information<br>and specifications are provided for<br>reference and evaluation purposes only,<br>and is subject to change without notice. PIB<br>makes no representations, warranties or<br>guarantees as to the appropriateness,<br>accuracy, completeness, or suitability for<br>any purpose, of the file, information or<br>specifications. You are solely responsible<br>for the use of the file, information or<br>specifications. | <b>7218–B–XL–MP–S1–UA</b><br>FAG<br>90mm X 160mm X 30mm, Angular Contact<br>Ball Bearing, Solid Brass Cage, Single -<br>Universal Matched |                    | UNIT       |  |  |
|             |                                                                                                                                                                                                                                                                                                                                                                                                                                                                      |                                                                                                                                           |                    | METRIC     |  |  |
|             |                                                                                                                                                                                                                                                                                                                                                                                                                                                                      |                                                                                                                                           |                    | SHEET      |  |  |

| Bore Diameter (d)    | 90 mm                      |  |
|----------------------|----------------------------|--|
| Outside Diameter (D) | 160 mm                     |  |
| Width (B)            | 30 mm                      |  |
| Contact Angle        | 40° contact angle          |  |
| Bearing Arrangement  | Single - Universal Matched |  |
| Brand                | FAG                        |  |
| Ring Material        | Single - Universal Matched |  |
| Ball Material        | Chrome Steel 100Cr6        |  |
| Dynamic Load(Cr)     | 25628.22 lbs               |  |
| Static Load(C0r)     | 22031.28 lbs               |  |
|                      |                            |  |