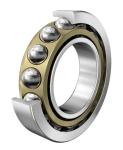

|                                                                                                                   |        |                                                                                      | D                                                                                                                                                                                                                          | $D_1$ d $\alpha$                                  | d <sub>1</sub>      |              |   |
|-------------------------------------------------------------------------------------------------------------------|--------|--------------------------------------------------------------------------------------|----------------------------------------------------------------------------------------------------------------------------------------------------------------------------------------------------------------------------|---------------------------------------------------|---------------------|--------------|---|
|                                                                                                                   |        | 110 mm                                                                               |                                                                                                                                                                                                                            |                                                   | <b>I</b>            |              |   |
| )                                                                                                                 |        | 200 mm                                                                               | Y                                                                                                                                                                                                                          |                                                   |                     |              |   |
|                                                                                                                   |        | 38 mm                                                                                |                                                                                                                                                                                                                            | B                                                 |                     |              | ĺ |
|                                                                                                                   |        | 40° contact angle                                                                    |                                                                                                                                                                                                                            |                                                   |                     |              |   |
| nt                                                                                                                |        | Single – Universal Matched                                                           |                                                                                                                                                                                                                            |                                                   |                     |              |   |
|                                                                                                                   |        | FAG                                                                                  |                                                                                                                                                                                                                            |                                                   |                     |              | ĺ |
|                                                                                                                   |        | Single - Universal Matched                                                           |                                                                                                                                                                                                                            |                                                   |                     |              |   |
|                                                                                                                   |        | Chrome Steel 100Cr6                                                                  |                                                                                                                                                                                                                            |                                                   |                     |              |   |
|                                                                                                                   |        | 37543.09 lbs                                                                         |                                                                                                                                                                                                                            |                                                   |                     |              |   |
|                                                                                                                   |        | 34620.58 lbs                                                                         | I                                                                                                                                                                                                                          | COMPONENT Angular Contac                          |                     | Ball Bearing |   |
|                                                                                                                   | Pacifi | Pacific International Bearing, Inc.                                                  |                                                                                                                                                                                                                            | 7222-B-XL-MP-S1-UA                                |                     | UNIT         |   |
| 33258 Central Ave, Union City, CA 94587<br>1-800-228-8895, 510-512-7000,<br>info@pibsales.com<br>www.pibsales.com |        | Central Ave, Union City, CA 94587<br>00-228-8895, 510-512-7000,<br>info@pibsales.com | and is subject to change without notice. PIB<br>makes no representations, warranties or<br>guarantees as to the appropriateness,<br>accuracy, completeness, or suitability for<br>any purpose, of the file, information or | FA<br>110mm X 200mm X 38<br>Ball Bearing, Solid E | mm, Angular Contact | METRIC       |   |
|                                                                                                                   |        | www.pibsales.com                                                                     | specifications. You are solely responsible<br>for the use of the file, information or<br>specifications.                                                                                                                   | Universal Matched                                 |                     | SHEET        |   |

| Bore Diameter (d)    | 110 mm                     |  |
|----------------------|----------------------------|--|
| Outside Diameter (D) | 200 mm                     |  |
| Width (B)            | 38 mm                      |  |
| Contact Angle        | 40° contact angle          |  |
| Bearing Arrangement  | Single - Universal Matched |  |
| Brand                | FAG                        |  |
| Ring Material        | Single - Universal Matched |  |
| Ball Material        | Chrome Steel 100Cr6        |  |
| Dynamic Load(Cr)     | 37543.09 lbs               |  |
| Static Load(C0r)     | 34620.58 lbs               |  |
|                      |                            |  |