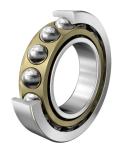

|                                |                                                                                                                                                                                                                                                                                                                                                                                                                                                                      | COMPONENT                                                                                                                               | Angular Contact Ba | ll Bearing |  |  |
|--------------------------------|----------------------------------------------------------------------------------------------------------------------------------------------------------------------------------------------------------------------------------------------------------------------------------------------------------------------------------------------------------------------------------------------------------------------------------------------------------------------|-----------------------------------------------------------------------------------------------------------------------------------------|--------------------|------------|--|--|
| ), <b>Inc</b> .<br>94587<br>), | This file and any associated information<br>and specifications are provided for<br>reference and evaluation purposes only,<br>and is subject to change without notice. PIB<br>makes no representations, warranties or<br>guarantees as to the appropriateness,<br>accuracy, completeness, or suitability for<br>any purpose, of the file, information or<br>specifications. You are solely responsible<br>for the use of the file, information or<br>specifications. | <b>7224–B–XL–MP–UO</b><br>FAG<br>120mm X 215mm X 40mm, Angular Contact<br>Ball Bearing, Solid Brass Cage, Single -<br>Universal Matched |                    | UNIT       |  |  |
|                                |                                                                                                                                                                                                                                                                                                                                                                                                                                                                      |                                                                                                                                         |                    | METRIC     |  |  |
|                                |                                                                                                                                                                                                                                                                                                                                                                                                                                                                      |                                                                                                                                         |                    | SHEET      |  |  |

| Bore Diameter (d)    | 120 mm                     |  |
|----------------------|----------------------------|--|
| Outside Diameter (D) | 215 mm                     |  |
| Width (B)            | 40 mm                      |  |
| Contact Angle        | 40° contact angle          |  |
| Bearing Arrangement  | Single - Universal Matched |  |
| Brand                | FAG                        |  |
| Ring Material        | Single - Universal Matched |  |
| Ball Material        | Chrome Steel 100Cr6        |  |
| Dynamic Load(Cr)     | 40915.23 lbs               |  |
| Static Load(COr)     | 40015.99 lbs               |  |
|                      |                            |  |