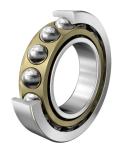

|                             |                                                                                                                                                                                                                                                                                                                                                                                                                                                                      | COMPONENT                                                                                                                               | Angular Contact Ba | ll Bearing |  |
|-----------------------------|----------------------------------------------------------------------------------------------------------------------------------------------------------------------------------------------------------------------------------------------------------------------------------------------------------------------------------------------------------------------------------------------------------------------------------------------------------------------|-----------------------------------------------------------------------------------------------------------------------------------------|--------------------|------------|--|
| ng, Inc.<br>A 94587<br>000, | This file and any associated information<br>and specifications are provided for<br>reference and evaluation purposes only,<br>and is subject to change without notice. PIB<br>makes no representations, warranties or<br>guarantees as to the appropriateness,<br>accuracy, completeness, or suitability for<br>any purpose, of the file, information or<br>specifications. You are solely responsible<br>for the use of the file, information or<br>specifications. | <b>7228–B–XL–MP–UO</b><br>FAG<br>140mm X 250mm X 42mm, Angular<br>Contact Ball Bearing, Solid Brass Cage,<br>Single - Universal Matched |                    | UNIT       |  |
|                             |                                                                                                                                                                                                                                                                                                                                                                                                                                                                      |                                                                                                                                         |                    | METRIC     |  |
|                             |                                                                                                                                                                                                                                                                                                                                                                                                                                                                      |                                                                                                                                         |                    | SHEET      |  |

| Bore Diameter (d)    | 140 mm                     |  |  |
|----------------------|----------------------------|--|--|
| Outside Diameter (D) | 250 mm                     |  |  |
| Width (B)            | 42 mm                      |  |  |
| Contact Angle        | 40° contact angle          |  |  |
| Bearing Arrangement  | Single - Universal Matched |  |  |
| Brand                | FAG                        |  |  |
| Ring Material        | Single - Universal Matched |  |  |
| Ball Material        | Chrome Steel 100Cr6        |  |  |
| Dynamic Load(Cr)     | 48109.11 lbs               |  |  |
| Static Load(C0r)     | 51930.87 lbs               |  |  |
|                      |                            |  |  |