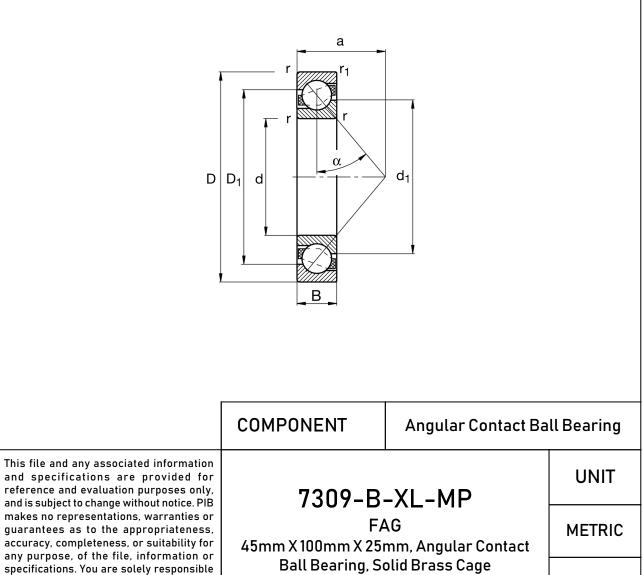

| Bore Diameter (d)    | 45 mm               |
|----------------------|---------------------|
| Outside Diameter (D) | 100 mm              |
| Width (B)            | 25 mm               |
| Contact Angle        | 40° contact angle   |
| Brand                | FAG                 |
| Ball Material        | Chrome Steel 100Cr6 |
| Dynamic Load(Cr)     | 15511.82 lbs        |
| Static Load(C0r)     | 9666.78 lbs         |
|                      |                     |