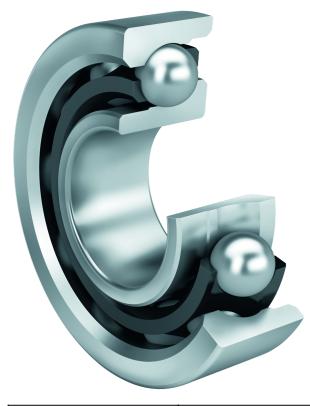

COMPONENT

Angular Contact Ball Bearing

Pacific International Bearing, Inc. 33258 Central Ave, Union City, CA 94587 1-800-228-8895, 510-512-7000, info@pibsales.com www.pibsales.com This file and any associated information and specifications are provided for reference and evaluation purposes only, and is subject to change without notice. PIB makes no representations, warranties or guarantees as to the appropriateness, accuracy, completeness, or suitability for any purpose, of the file, information or specifications. You are solely responsible for the use of the file, information or specifications.

## 7318-B-XL-TVP-UA

90mm X 190mm X 43mm, Angular Contact Ball Bearing, Plastic Cage, Single -Universal Matched UNIT

**METRIC** 

**SHEET**