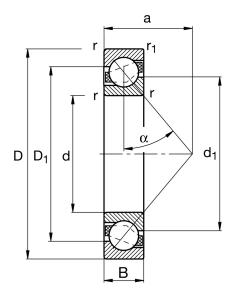

| Bore Diameter (d)    | 90 mm                      |
|----------------------|----------------------------|
| Outside Diameter (D) | 190 mm                     |
| Width (B)            | 43 mm                      |
| Contact Angle        | 40° contact angle          |
| Bearing Arrangement  | Single - Universal Matched |
| Brand                | FAG                        |
| Ring Material        | Single - Universal Matched |
| Ball Material        | Chrome Steel 100Cr6        |
| Dynamic Load(Cr)     | 40465.61 lbs               |
| Static Load(COr)     | 34845.39 lbs               |

## 7318-B-XL-TVP-UA

90mm X 190mm X 43mm, Angular Contact Ball Bearing, Plastic Cage, Single -Universal Matched UNIT

**METRIC** 

**SHEET**