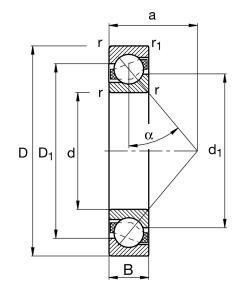

| Bore Diameter (d)    | 90 mm                      |
|----------------------|----------------------------|
| Outside Diameter (D) | 190 mm                     |
| Width (B)            | 43 mm                      |
| Contact Angle        | 40° contact angle          |
| Bearing Arrangement  | Single - Universal Matched |
| Brand                | FAG                        |
| Ring Material        | Single - Universal Matched |
| Ball Material        | Chrome Steel 100Cr6        |
| Dynamic Load(Cr)     | 40465.61lbs                |
| Static Load(COr)     | 34845.39 lbs               |

## 7318-B-XL-TVP-UO

90mm X 190mm X 43mm, Angular Contact Ball Bearing, Plastic Cage, Single -Universal Matched UNIT

**METRIC** 

**SHEET**