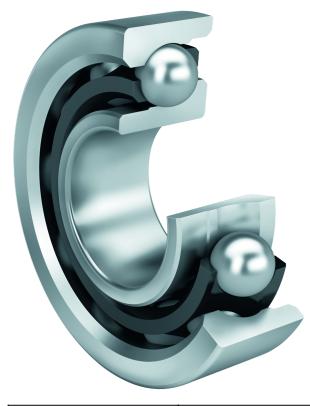

| Bore Diameter (d)    | 90 mm                      |
|----------------------|----------------------------|
| Outside Diameter (D) | 190 mm                     |
| Width (B)            | 43 mm                      |
| Contact Angle        | 40° contact angle          |
| Bearing Arrangement  | Single - Universal Matched |
| Brand                | FAG                        |
| Ring Material        | Single - Universal Matched |
| Ball Material        | Chrome Steel 100Cr6        |
| Dynamic Load(Cr)     | 40465.61lbs                |
| Static Load(COr)     | 34845.39 lbs               |



COMPONENT

Angular Contact Ball Bearing



## Pacific International Bearing, Inc. 33258 Central Ave, Union City, CA 94587 1-800-228-8895, 510-512-7000, info@pibsales.com www.pibsales.com

This file and