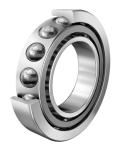

|                                   |                                                                                                                                                                                                                                                                                                                                                                                                                                                                      | COMPONENT                                                                                                                          | Angular Contact Ba | ll Bearing |  |
|-----------------------------------|----------------------------------------------------------------------------------------------------------------------------------------------------------------------------------------------------------------------------------------------------------------------------------------------------------------------------------------------------------------------------------------------------------------------------------------------------------------------|------------------------------------------------------------------------------------------------------------------------------------|--------------------|------------|--|
| n <b>g, Inc.</b><br>194587<br>00, | This file and any associated information<br>and specifications are provided for<br>reference and evaluation purposes only,<br>and is subject to change without notice. PIB<br>makes no representations, warranties or<br>guarantees as to the appropriateness,<br>accuracy, completeness, or suitability for<br>any purpose, of the file, information or<br>specifications. You are solely responsible<br>for the use of the file, information or<br>specifications. | <b>7322–B–XL–JP–UA</b><br>FAG<br>110mm X 240mm X 50mm, Angular<br>Contact Ball Bearing, Sheet Steel, Single –<br>Universal Matched |                    | UNIT       |  |
|                                   |                                                                                                                                                                                                                                                                                                                                                                                                                                                                      |                                                                                                                                    |                    | METRIC     |  |
|                                   |                                                                                                                                                                                                                                                                                                                                                                                                                                                                      |                                                                                                                                    |                    | SHEET      |  |

| Bore Diameter (d)    | 110 mm                     |  |
|----------------------|----------------------------|--|
| Outside Diameter (D) | 240 mm                     |  |
| Width (B)            | 50 mm                      |  |
| Contact Angle        | 40° contact angle          |  |
| Bearing Arrangement  | Single - Universal Matched |  |
| Brand                | FAG                        |  |
| Ring Material        | Single - Universal Matched |  |
| Ball Material        | Chrome Steel 100Cr6        |  |
| Dynamic Load(Cr)     | 56202.24 lbs               |  |
| Static Load(C0r)     | 55078.19 lbs               |  |
|                      |                            |  |