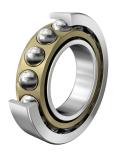

COMPONENT

Angular Contact Ball Bearing

Pacific International Bearing, Inc. 33258 Central Ave, Union City, CA 94587 1-800-228-8895, 510-512-7000, info@pibsales.com www.pibsales.com This file and any associated information and specifications are provided for reference and evaluation purposes only, and is subject to change without notice. PIB makes no representations, warranties or guarantees as to the appropriateness, accuracy, completeness, or suitability for any purpose, of the file, information or specifications. You are solely responsible for the use of the file, information or specifications.

7324-B-XL-MP

120mm X 260mm X 55mm, Angular Contact Ball Bearing, Solid Brass Cage UNIT

**METRIC** 

**SHEET**