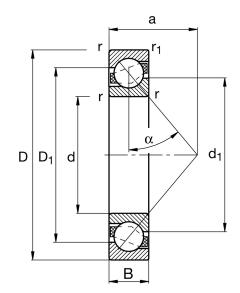

| Bore Diameter (d)    | 120 mm              |
|----------------------|---------------------|
| Outside Diameter (D) | 260 mm              |
| Width (B)            | 55 mm               |
| Contact Angle        | 40° contact angle   |
| Brand                | FAG                 |
| Ball Material        | Chrome Steel 100Cr6 |
| Dynamic Load(Cr)     | 61822.46 lbs        |
| Static Load(C0r)     | 64070.55 lbs        |

7324-B-XL-MP

120mm X 260mm X 55mm, Angular Contact Ball Bearing, Solid Brass Cage UNIT

**METRIC** 

**SHEET**