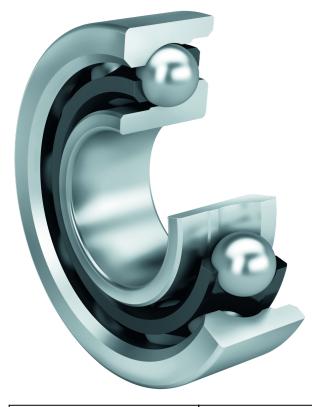

COMPONENT

Angular Contact Ball Bearing

Pacific International Bearing, Inc. 33258 Central Ave, Union City, CA 94587 1-800-228-8895, 510-512-7000, info@pibsales.com www.pibsales.com This file and any associated information and specifications are provided for reference and evaluation purposes only, and is subject to change without notice. PIB makes no representations, warranties or guarantees as to the appropriateness, accuracy, completeness, or suitability for any purpose, of the file, information or specifications. You are solely responsible for the use of the file, information or specifications.

7324-B-XL-TVP

120mm X 260mm X 55mm, Angular Contact Ball Bearing, Plastic Cage UNIT

**METRIC** 

SHEET