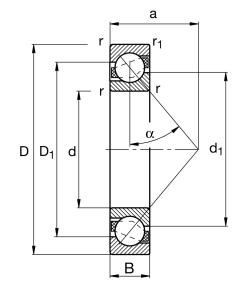

| Bore Diameter (d)    | 120 mm              |
|----------------------|---------------------|
| Outside Diameter (D) | 260 mm              |
| Width (B)            | 55 mm               |
| Contact Angle        | 40° contact angle   |
| Brand                | FAG                 |
| Ball Material        | Chrome Steel 100Cr6 |
| Dynamic Load(Cr)     | 61822.46 lbs        |
| Static Load(C0r)     | 64070.55 lbs        |

7324-B-XL-TVP

120mm X 260mm X 55mm, Angular Contact Ball Bearing, Plastic Cage UNIT

**METRIC** 

SHEET