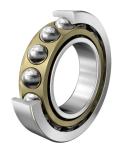

| 1               |                                                                                                                                                                                                                                                                                                                                                          |                                                                                                                                         |                    |            |  |
|-----------------|----------------------------------------------------------------------------------------------------------------------------------------------------------------------------------------------------------------------------------------------------------------------------------------------------------------------------------------------------------|-----------------------------------------------------------------------------------------------------------------------------------------|--------------------|------------|--|
|                 |                                                                                                                                                                                                                                                                                                                                                          | COMPONENT                                                                                                                               | Angular Contact Ba | ll Bearing |  |
| ng, Inc.        | This file and any associated information<br>and specifications are provided for<br>reference and evaluation purposes only,<br>and is subject to change without notice. PIB<br>makes no representations, warranties or<br>guarantees as to the appropriateness,<br>accuracy, completeness, or suitability for<br>any purpose, of the file, information or | <b>7326–B–XL–MP–UB</b><br>FAG<br>130mm X 280mm X 58mm, Angular<br>Contact Ball Bearing, Solid Brass Cage,<br>Single – Universal Matched |                    | UNIT       |  |
| A 94587<br>000, |                                                                                                                                                                                                                                                                                                                                                          |                                                                                                                                         |                    | METRIC     |  |
|                 | specifications. You are solely responsible<br>for the use of the file, information or<br>specifications.                                                                                                                                                                                                                                                 |                                                                                                                                         |                    | SHEET      |  |

| Bore Diameter (d)    | 130 mm                     |  |
|----------------------|----------------------------|--|
| Outside Diameter (D) | 280 mm                     |  |
| Width (B)            | 58 mm                      |  |
| Contact Angle        | 40° contact angle          |  |
| Bearing Arrangement  | Single - Universal Matched |  |
| Brand                | FAG                        |  |
| Ring Material        | Single - Universal Matched |  |
| Ball Material        | Chrome Steel 100Cr6        |  |
| Dynamic Load(Cr)     | 68566.73 lbs               |  |
| Static Load(C0r)     | 73062.91 lbs               |  |
|                      |                            |  |