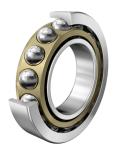

COMPONENT

Angular Contact Ball Bearing

Pacific International Bearing, Inc. 33258 Central Ave, Union City, CA 94587 1-800-228-8895, 510-512-7000, info@pibsales.com www.pibsales.com This file and any associated information and specifications are provided for reference and evaluation purposes only, and is subject to change without notice. PIB makes no representations, warranties or guarantees as to the appropriateness, accuracy, completeness, or suitability for any purpose, of the file, information or specifications. You are solely responsible for the use of the file, information or specifications.

7330-B-MP

150mm X 320mm X 65mm, Angular Contact Ball Bearing, Solid Brass Cage UNIT

**METRIC** 

**SHEET**