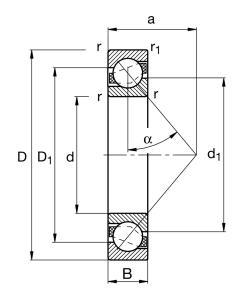

| Bore Diameter (d)    | 150 mm              |
|----------------------|---------------------|
| Outside Diameter (D) | 320 mm              |
| Width (B)            | 65 mm               |
| Contact Angle        | 40° contact angle   |
| Brand                | FAG                 |
| Ball Material        | Chrome Steel 100Cr6 |
| Dynamic Load(Cr)     | 76435.04 lbs        |
| Static Load(COr)     | 96667.85 lbs        |

7330-B-MP

150mm X 320mm X 65mm, Angular Contact Ball Bearing, Solid Brass Cage UNIT

**METRIC** 

**SHEET**