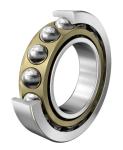

| d<br>d                      |                                                                                                                                                                                                                                                                                                                                                          |                                                                                                                                      |                    |            |  |
|-----------------------------|----------------------------------------------------------------------------------------------------------------------------------------------------------------------------------------------------------------------------------------------------------------------------------------------------------------------------------------------------------|--------------------------------------------------------------------------------------------------------------------------------------|--------------------|------------|--|
|                             |                                                                                                                                                                                                                                                                                                                                                          | COMPONENT                                                                                                                            | Angular Contact Ba | ll Bearing |  |
| ng, Inc.<br>A 94587<br>000, | This file and any associated information<br>and specifications are provided for<br>reference and evaluation purposes only,<br>and is subject to change without notice. PIB<br>makes no representations, warranties or<br>guarantees as to the appropriateness,<br>accuracy, completeness, or suitability for<br>any purpose, of the file, information or | <b>7332–B–MP–UO</b><br>FAG<br>160mm X 340mm X 68mm, Angular<br>Contact Ball Bearing, Solid Brass Cage,<br>Single – Universal Matched |                    | UNIT       |  |
|                             |                                                                                                                                                                                                                                                                                                                                                          |                                                                                                                                      |                    | METRIC     |  |
|                             | specifications. You are solely responsible<br>for the use of the file, information or<br>specifications.                                                                                                                                                                                                                                                 |                                                                                                                                      |                    | SHEET      |  |

| Bore Diameter (d)    | 160 mm                     |  |  |
|----------------------|----------------------------|--|--|
| Outside Diameter (D) | 340 mm                     |  |  |
| Width (B)            | 68 mm                      |  |  |
| Contact Angle        | 40° contact angle          |  |  |
| Bearing Arrangement  | Single - Universal Matched |  |  |
| Brand                | FAG                        |  |  |
| Ring Material        | Single - Universal Matched |  |  |
| Ball Material        | Chrome Steel 100Cr6        |  |  |
| Dynamic Load(Cr)     | 80931.22 lbs               |  |  |
| Static Load(C0r)     | 106784.25 lbs              |  |  |