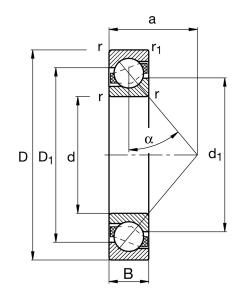

| Bore Diameter (d)    | 75 mm               |
|----------------------|---------------------|
| Outside Diameter (D) | 190 mm              |
| Width (B)            | 45 mm               |
| Contact Angle        | 40° contact angle   |
| Brand                | FAG                 |
| Ball Material        | Chrome Steel 100Cr6 |
| Dynamic Load(Cr)     | 37543.09 lbs        |
| Static Load(COr)     | 31023.63 lbs        |

7415-B-XL-MP

75mm X 190mm X 45mm, Angular Contact Ball Bearing, Solid Brass Cage UNIT

**METRIC** 

**SHEET**