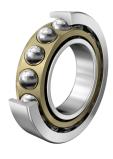

COMPONENT

Angular Contact Ball Bearing

Pacific International Bearing, Inc. 33258 Central Ave, Union City, CA 94587 1-800-228-8895, 510-512-7000, info@pibsales.com www.pibsales.com This file and any associated information and specifications are provided for reference and evaluation purposes only, and is subject to change without notice. PIB makes no representations, warranties or guarantees as to the appropriateness, accuracy, completeness, or suitability for any purpose, of the file, information or specifications. You are solely responsible for the use of the file, information or specifications.

7415-B-XL-MP

75mm X 190mm X 45mm, Angular Contact Ball Bearing, Solid Brass Cage UNIT

**METRIC** 

**SHEET**