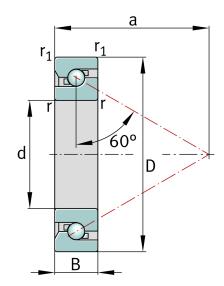

| Bore Diameter (d)    | 12 mm       |
|----------------------|-------------|
| Outside Diameter (D) | 32 mm       |
| Width (B)            | 10 mm       |
| Dynamic Load AxialCA | 2742.67 lbs |
| Static Load Axial ca | 4653.55 lbs |
| Brand                | FAG         |

## 7602012-TVP

FAG

12mm X 32mm X 10mm, Axial Angular Contact, Ball Bearing, Single Direction, No Screw Mounting UNIT

Metric

**SHEET**