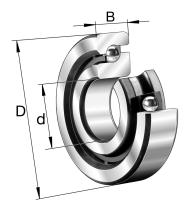

## 7602012-TVP

FAG

12mm X 32mm X 10mm, Axial Angular Contact, Ball Bearing, Single Direction, No Screw Mounting UNIT

Metric

**SHEET**