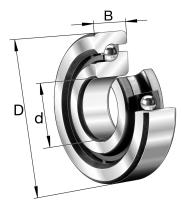

## 7602015-TVP

FAG

15mm X 35mm X 11mm, Axial Angular Contact, Ball Bearing, Single Direction, No Screw Mounting UNIT

Metric

**SHEET**