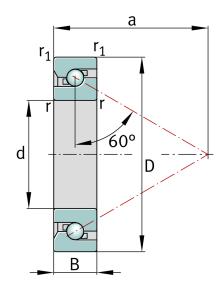

| Bore Diameter (d)    | 15 mm       |
|----------------------|-------------|
| Outside Diameter (D) | 35 mm       |
| Width (B)            | 11 mm       |
| Dynamic Load AxialCA | 2945 lbs    |
| Static Load Axial ca | 5552.78 lbs |
| Brand                | FAG         |

## 7602015-TVP

FAG

15mm X 35mm X 11mm, Axial Angular Contact, Ball Bearing, Single Direction, No Screw Mounting UNIT

Metric

**SHEET**