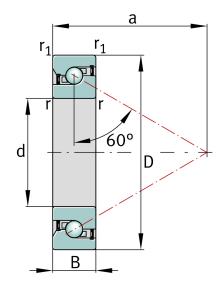

| Bore Diameter (d)    | 20 mm       |
|----------------------|-------------|
| Outside Diameter (D) | 47 mm       |
| Width (B)            | 14 mm       |
| Dynamic Load AxialCA | 4293.85 lbs |
| Static Load Axial ca | 8542.74 lbs |
| Brand                | FAG         |

## **7602020-2RS-TVP-DU** FAG

20mm X 47mm X 14mm, Axial Angular Contact, Ball Bearing, Single Direction, 60° Contact Angle, Lip Seals UNIT

Metric

**SHEET**