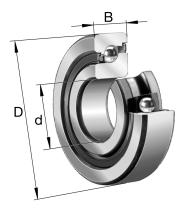

## **7602020-2RS-TVP-DU** FAG

20mm X 47mm X 14mm, Axial Angular Contact, Ball Bearing, Single Direction, 60° Contact Angle, Lip Seals UNIT

Metric

**SHEET**