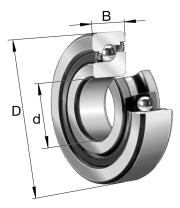

## 7602020-2RS-TVP

FAG

20mm X 47mm X 14mm, Axial Angular Contact, Ball Bearing, Single Direction, 60° Contact Angle, Lip Seals UNIT

Metric

**SHEET**