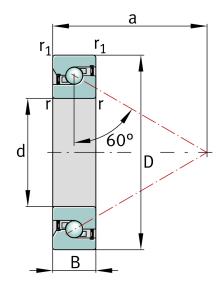

| Bore Diameter (d)    | 20 mm       |
|----------------------|-------------|
| Outside Diameter (D) | 47 mm       |
| Width (B)            | 14 mm       |
| Dynamic Load AxialCA | 4293.85 lbs |
| Static Load Axial ca | 8542.74 lbs |
| Brand                | FAG         |

## 7602020-2RS-TVP

FAG

20mm X 47mm X 14mm, Axial Angular Contact, Ball Bearing, Single Direction, 60° Contact Angle, Lip Seals UNIT

Metric

**SHEET**