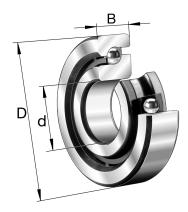

| Bore Diameter (d)    | 20 mm       |
|----------------------|-------------|
| Outside Diameter (D) | 47 mm       |
| Width (B)            | 14 mm       |
| Dynamic Load AxialCA | 4563.62 lbs |
| Static Load Axial ca | 9329.57 lbs |
| Brand                | FAG         |

## 7602020-TVP

20mm X 47mm X 14mm, Axial Angular Contact, Ball Bearing, Single Direction, No Screw Mounting UNIT

Metric

**SHEET**