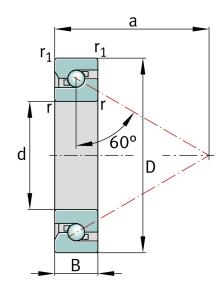

| Bore Diameter (d)    | 20 mm       |
|----------------------|-------------|
| Outside Diameter (D) | 47 mm       |
| Width (B)            | 14 mm       |
| Dynamic Load AxialCA | 4563.62 lbs |
| Static Load Axial ca | 9329.57 lbs |
| Brand                | FAG         |

## 7602020-TVP

20mm X 47mm X 14mm, Axial Angular Contact, Ball Bearing, Single Direction, No Screw Mounting UNIT

Metric

**SHEET**