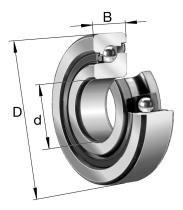

## **7602030-2RS-TVP**

30mm X 62mm X 16mm, Axial Angular Contact, Ball Bearing, Single Direction, No Screw Mounting UNIT

Metric

**SHEET**