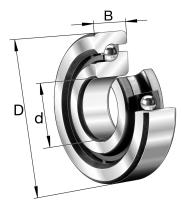

## 7602040-TVP

FAG

40mm X 80mm X 18mm, Axial Angular Contact, Ball Bearing, Single Direction, No Screw Mounting UNIT

Metric

**SHEET**