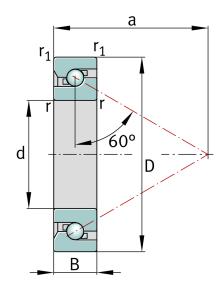

| Bore Diameter (d)    | 40 mm        |
|----------------------|--------------|
| Outside Diameter (D) | 80 mm        |
| Width (B)            | 18 mm        |
| Dynamic Load AxialCA | 8767.55 lbs  |
| Static Load Axial ca | 23829.75 lbs |
| Brand                | FAG          |

## 7602040-TVP

FAG

40mm X 80mm X 18mm, Axial Angular Contact, Ball Bearing, Single Direction, No Screw Mounting UNIT

Metric

**SHEET**