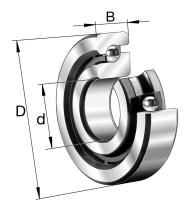

| Bore Diameter (d)    | 50 mm        |
|----------------------|--------------|
| Outside Diameter (D) | 90 mm        |
| Width (B)            | 20 mm        |
| Dynamic Load AxialCA | 9217.17 lbs  |
| Static Load Axial ca | 27426.69 lbs |
| Brand                | FAG          |

## 7602050-TVP

FAG

50mm X 90mm X 20mm, Axial Angular Contact, Ball Bearing, Single Direction, No Screw Mounting UNIT

Metric

**SHEET**