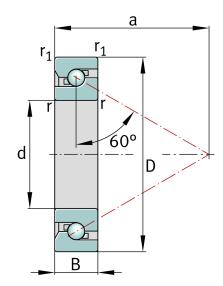

| Bore Diameter (d)    | 50 mm        |
|----------------------|--------------|
| Outside Diameter (D) | 90 mm        |
| Width (B)            | 20 mm        |
| Dynamic Load AxialCA | 9217.17 lbs  |
| Static Load Axial ca | 27426.69 lbs |
| Brand                | FAG          |

## 7602050-TVP

FAG

50mm X 90mm X 20mm, Axial Angular Contact, Ball Bearing, Single Direction, No Screw Mounting UNIT

Metric

**SHEET**