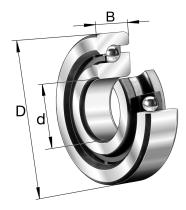

## 7603025-TVP

25mm X 62mm X 17mm, Axial Angular Contact, Ball Bearing, Single Direction, 60° Contact Angle, Restricted Tolerance UNIT

Metric

**SHEET**