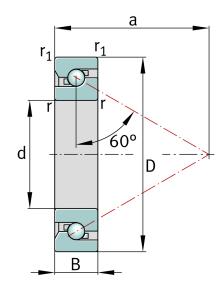

| Bore Diameter (d)    | 25 mm        |
|----------------------|--------------|
| Outside Diameter (D) | 62 mm        |
| Width (B)            | 17 mm        |
| Dynamic Load AxialCA | 6631.86 lbs  |
| Static Load Axial ca | 15287.01 lbs |
| Brand                | FAG          |

## 7603025-TVP

25mm X 62mm X 17mm, Axial Angular Contact, Ball Bearing, Single Direction, 60° Contact Angle, Restricted Tolerance UNIT

Metric

**SHEET**