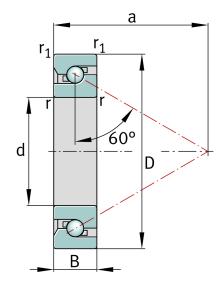

| Bore Diameter (d)    | 35 mm        |
|----------------------|--------------|
| Outside Diameter (D) | 80 mm        |
| Width (B)            | 21 mm        |
| Dynamic Load AxialCA | 8542.74 lbs  |
| Static Load Axial ca | 22480.89 lbs |
| Brand                | FAG          |

## 7603035-TVP

35mm X 80mm X 21mm, Axial Angular Contact, Ball Bearing, Single Direction, 60° Contact Angle, Restricted Tolerance UNIT

Metric

**SHEET**