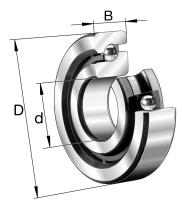

## 7603035-TVP

35mm X 80mm X 21mm, Axial Angular Contact, Ball Bearing, Single Direction, 60° Contact Angle, Restricted Tolerance UNIT

Metric

**SHEET**