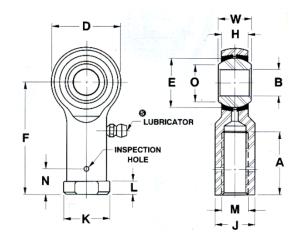

| Width (B)          | .7500 in         |
|--------------------|------------------|
| Outer Eye Diameter | .5620 in         |
| Total Length (I2)  | 3.2500 in        |
| Bore Diameter (d)  | .6250 in         |
| Insert Material    | Aluminum Bronze  |
| Lubricating Type   | Non-Lubricatable |
| Thread Direction   | Right Hand       |
| Thread Type        | Left Handed      |
| 0.D. (D)           | 1.5000 in        |
| Brand              | RBC              |

## AR10 RBC

.6250in X 1.5000in X .7500in, Precision Spherical Plain Rod End, Extra Capacity Series, Female, Right Handed UNIT

Inch

**SHEET**