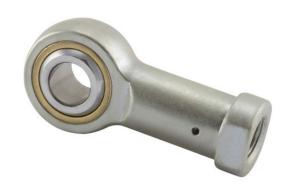

COMPONENT

Female Spherical Plain Rod End

Pacific International Bearing, Inc. 33258 Central Ave, Union City, CA 94587 1-800-228-8895, 510-512-7000, info@pibsales.com www.pibsales.com This file and any associated information and specifications are provided for reference and evaluation purposes only, and is subject to change without notice. PIB makes no representations, warranties or guarantees as to the appropriateness, accuracy, completeness, or suitability for any purpose, of the file, information or specifications. You are solely responsible for the use of the file, information or specifications.

## AR10 RBC

.6250in X 1.5000in X .7500in, Precision Spherical Plain Rod End, Extra Capacity Series, Female, Right Handed UNIT

Inch

**SHEET**