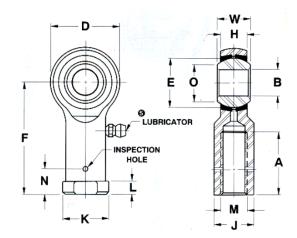

| Width (B)          | .7500 in        |
|--------------------|-----------------|
| Outer Eye Diameter | .5620 in        |
| Total Length (l2)  | 3.2500 in       |
| Bore Diameter (d)  | .6250 in        |
| Insert Material    | Aluminum Bronze |
| Lubricating Type   | Lubricatable    |
| Thread Direction   | Right Hand      |
| Thread Type        | Left Handed     |
| 0.D. (D)           | 1.5000 in       |
| Brand              | RBC             |

## AR10N RBC

.6250in X 1.5000in X .7500in, Precision Spherical Plain Rod End, Extra Capacity Series, Female, Right Handed UNIT

Inch

**SHEET**