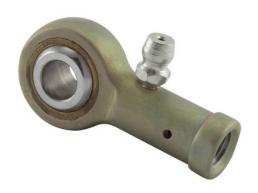

COMPONENT

Female Spherical Plain Rod End

Pacific International Bearing, Inc. 33258 Central Ave, Union City, CA 94587 1-800-228-8895, 510-512-7000, info@pibsales.com www.pibsales.com This file and any associated information and specifications are provided for reference and evaluation purposes only, and is subject to change without notice. PIB makes no representations, warranties or guarantees as to the appropriateness, accuracy, completeness, or suitability for any purpose, of the file, information or specifications. You are solely responsible for the use of the file, information or specifications.

## AR10N RBC

.6250in X 1.5000in X .7500in, Precision Spherical Plain Rod End, Extra Capacity Series, Female, Right Handed UNIT

Inch

**SHEET**