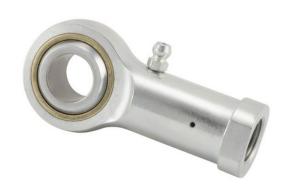

COMPONENT

Female Spherical Plain Rod End

Pacific International Bearing, Inc. 33258 Central Ave, Union City, CA 94587 1-800-228-8895, 510-512-7000, info@pibsales.com www.pibsales.com This file and any associated information and specifications are provided for reference and evaluation purposes only, and is subject to change without notice. PIB makes no representations, warranties or guarantees as to the appropriateness, accuracy, completeness, or suitability for any purpose, of the file, information or specifications. You are solely responsible for the use of the file, information or specifications.

## AR12N RBC

.7500in X 1.7500in X .8750in, Precision Spherical Plain Rod End, Extra Capacity Series, Female, Right Handed UNIT

Inch

**SHEET**