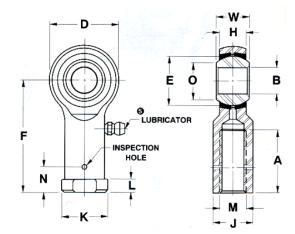

| Width (B)          | .8750 in        |
|--------------------|-----------------|
| Outer Eye Diameter | .6870 in        |
| Total Length (l2)  | 3.7500 in       |
| Bore Diameter (d)  | .7500 in        |
| Insert Material    | Aluminum Bronze |
| Lubricating Type   | Lubricatable    |
| Thread Direction   | Right Hand      |
| Thread Type        | Left Handed     |
| 0.D. (D)           | 1.7500 in       |
| Brand              | RBC             |

## AR12N RBC

.7500in X 1.7500in X .8750in, Precision Spherical Plain Rod End, Extra Capacity Series, Female, Right Handed UNIT

Inch

**SHEET**