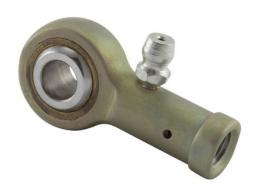

COMPONENT

Female Spherical Plain Rod End

Pacific International Bearing, Inc. 33258 Central Ave, Union City, CA 94587 1-800-228-8895, 510-512-7000, info@pibsales.com www.pibsales.com This file and any associated information and specifications are provided for reference and evaluation purposes only, and is subject to change without notice. PIB makes no representations, warranties or guarantees as to the appropriateness, accuracy, completeness, or suitability for any purpose, of the file, information or specifications. You are solely responsible for the use of the file, information or specifications.

## AR5N RBC

.3125in X .8750in X .4370in, Precision Spherical Plain Rod End, Extra Capacity Series, Female, Right Handed UNIT

Inch

**SHEET**