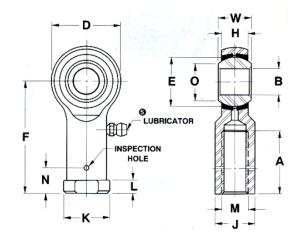

| Width (B)          | .4370 in        |
|--------------------|-----------------|
| Outer Eye Diameter | .3440 in        |
| Total Length (l2)  | 1.8130 in       |
| Bore Diameter (d)  | .3125 in        |
| Insert Material    | Aluminum Bronze |
| Lubricating Type   | Lubricatable    |
| Thread Direction   | Right Hand      |
| Thread Type        | Left Handed     |
| 0.D. (D)           | .8750 in        |
| Brand              | RBC             |

## AR5N RBC

.3125in X .8750in X .4370in, Precision Spherical Plain Rod End, Extra Capacity Series, Female, Right Handed UNIT

Inch

**SHEET**