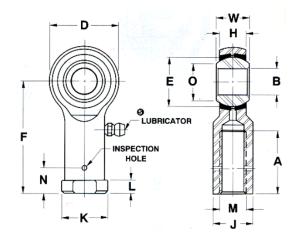

| Width (B)          | .6250 in        |
|--------------------|-----------------|
| Outer Eye Diameter | .5000 in        |
| Total Length (I2)  | 2.7810 in       |
| Bore Diameter (d)  | .5000 in        |
| Insert Material    | Aluminum Bronze |
| Lubricating Type   | Lubricatable    |
| Thread Direction   | Right Hand      |
| Thread Type        | Left Handed     |
| 0.D. (D)           | 1.3120 in       |
| Brand              | RBC             |

## AR8N RBC

.5000in X 1.3120in X .6250in, Precision Spherical Plain Rod End, Extra Capacity Series, Female, Right Handed UNIT

Inch

**SHEET**