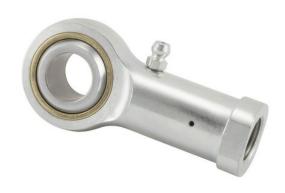

COMPONENT

Female Spherical Plain Rod End

Pacific International Bearing, Inc. 33258 Central Ave, Union City, CA 94587 1-800-228-8895, 510-512-7000, info@pibsales.com www.pibsales.com This file and any associated information and specifications are provided for reference and evaluation purposes only, and is subject to change without notice. PIB makes no representations, warranties or guarantees as to the appropriateness, accuracy, completeness, or suitability for any purpose, of the file, information or specifications. You are solely responsible for the use of the file, information or specifications.

## AR8N RBC

.5000in X 1.3120in X .6250in, Precision Spherical Plain Rod End, Extra Capacity Series, Female, Right Handed UNIT

Inch

**SHEET**