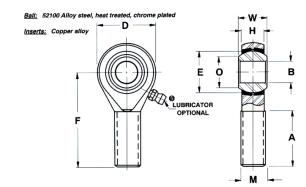

| Width (B)          | .8750 in |
|--------------------|----------|
| Outer Eye Diameter | .6870 in |
| Brand              | RBC      |

**COMPONENT** 

Pacific International Bearing, Inc. 33258 Central Ave, Union City, CA 94587 1-800-228-8895, 510-512-7000, info@pibsales.com www.pibsales.com This file and any associated information and specifications are provided for reference and evaluation purposes only, and is subject to change without notice. PIB makes no representations, warranties or guarantees as to the appropriateness, accuracy, completeness, or suitability for any purpose, of the file, information or specifications. You are solely responsible for the use of the file, information or specifications.

ARE12

UNIT

Rod End

**INCH** 

**SHEET**