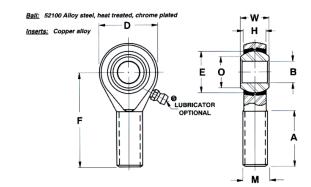

| Width (B)          | .8750 in |
|--------------------|----------|
| Outer Eye Diameter | .6870 in |
| Brand              | RBC      |

**COMPONENT** 

Pacific International Bearing, Inc. 33258 Central Ave, Union City, CA 94587 1-800-228-8895, 510-512-7000, info@pibsales.com www.pibsales.com This file and any associated information and specifications are provided for reference and evaluation purposes only, and is subject to change without notice. PIB makes no representations, warranties or guarantees as to the appropriateness, accuracy, completeness, or suitability for any purpose, of the file, information or specifications. You are solely responsible for the use of the file, information or specifications.