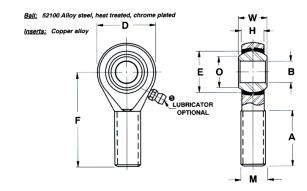

| Bore Diameter (d)    | .3125 in   |
|----------------------|------------|
| Outside Diameter (D) | .8750 in   |
| Width (B)            | .4370 in   |
| Outer Eye Diameter   | .3440 in   |
| Static Load(C0r)     | RBC        |
| Thread Direction     | Right Hand |
| Thread Type          | Male       |

## ARE520N

0.3125in X 0.8750in X 0.4370in, Male Spherical Plain Rod End, 4 Piece - Metalto-metal, Rbc Spherco - Standard Series, Right Handed, Brass Insert UNIT

Inch

**SHEET**