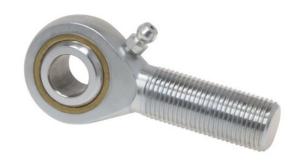

## ARE520N

0.3125in X 0.8750in X 0.4370in, Male Spherical Plain Rod End, 4 Piece - Metalto-metal, Rbc Spherco - Standard Series, Right Handed, Brass Insert UNIT

Inch

**SHEET**