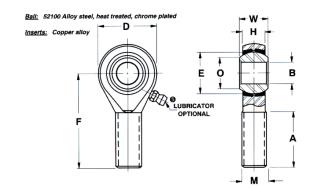

| Width (B)          | .4370 in |
|--------------------|----------|
| Outer Eye Diameter | .3440 in |
| Brand              | RBC      |

**COMPONENT** 

Pacific International Bearing, Inc. 33258 Central Ave, Union City, CA 94587 1-800-228-8895, 510-512-7000, info@pibsales.com www.pibsales.com This file and any associated information and specifications are provided for reference and evaluation purposes only, and is subject to change without notice. PIB makes no representations, warranties or guarantees as to the appropriateness, accuracy, completeness, or suitability for any purpose, of the file, information or specifications. You are solely responsible for the use of the file, information or specifications.

ARE520N

UNIT

 $\mathsf{Rod}\,\mathsf{End}$ 

INCH

**SHEET**