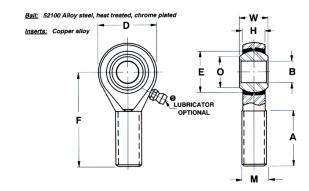

| Bore Diameter (d)    | .3125 in   |
|----------------------|------------|
| Outside Diameter (D) | .8750 in   |
| Width (B)            | .4370 in   |
| Outer Eye Diameter   | .3440 in   |
| Static Load(COr)     | RBC        |
| Thread Direction     | Right Hand |
| Thread Type          | Male       |

## ARE5N

0.3125in X 0.8750in X 0.4370in, Male Spherical Plain Rod End, 4 Piece - Metalto-metal, Rbc Spherco - Standard Series, Right Handed, Brass Insert UNIT

Inch

**SHEET**