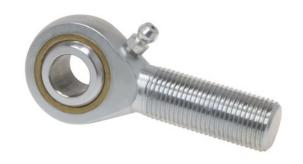

## ARE5N

0.3125in X 0.8750in X 0.4370in, Male Spherical Plain Rod End, 4 Piece - Metalto-metal, Rbc Spherco - Standard Series, Right Handed, Brass Insert UNIT

Inch

**SHEET**