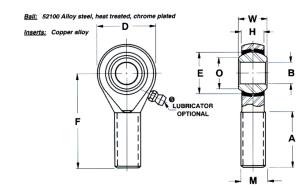

| Width (B)          | .4370 in |
|--------------------|----------|
| Outer Eye Diameter | .3440 in |
| Brand              | RBC      |

**COMPONENT** 

Pacific International Bearing, Inc. 33258 Central Ave, Union City, CA 94587 1-800-228-8895, 510-512-7000, info@pibsales.com www.pibsales.com This file and any associated information and specifications are provided for reference and evaluation purposes only, and is subject to change without notice. PIB makes no representations, warranties or guarantees as to the appropriateness, accuracy, completeness, or suitability for any purpose, of the file, information or specifications. You are solely responsible for the use of the file, information or specifications.