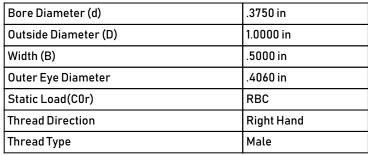

| Outside Diameter (D) | 1.0000 in  |
|----------------------|------------|
| Width (B)            | .5000 in   |
| Outer Eye Diameter   | .4060 in   |
| Static Load(C0r)     | RBC        |
| Thread Direction     | Right Hand |
| Thread Type          | Male       |
|                      |            |

## ARE6

**COMPONENT** 

0.3750in X 1.0000in X 0.5000in, Male Spherical Plain Rod End, 4 Piece - Metalto-metal, Rbc Spherco - Standard Series, Right Handed, Brass Insert

**UNIT** 

Rod End

Inch

**SHEET** 