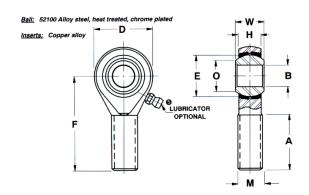

## ARE6

**COMPONENT** 

0.3750in X 1.0000in X 0.5000in, Male Spherical Plain Rod End, 4 Piece - Metalto-metal, Rbc Spherco - Standard Series, Right Handed, Brass Insert

**UNIT** 

Rod End

Inch

**SHEET** 