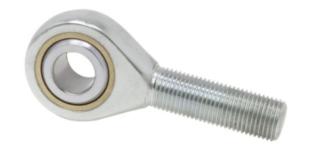

## **ARE620**

0.3750in X 1.0000in X 0.5000in, Male Spherical Plain Rod End, 4 Piece - Metalto-metal, Rbc Spherco - Standard Series, Right Handed, Brass Insert

**UNIT** 

Inch

**SHEET**