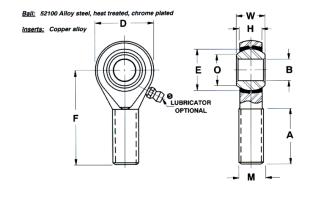

| Bore Diameter (d)    | .3750 in   |
|----------------------|------------|
| Outside Diameter (D) | 1.0000 in  |
| Width (B)            | .5000 in   |
| Outer Eye Diameter   | .4060 in   |
| Static Load(C0r)     | RBC        |
| Thread Direction     | Right Hand |
| Thread Type          | Male       |

## **ARE620**

0.3750in X 1.0000in X 0.5000in, Male Spherical Plain Rod End, 4 Piece - Metalto-metal, Rbc Spherco - Standard Series, Right Handed, Brass Insert

**UNIT** 

Inch

**SHEET**