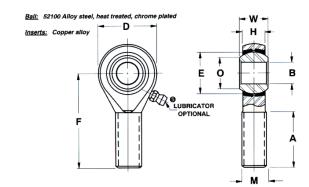

| Width (B)          | .5000 in |
|--------------------|----------|
| Outer Eye Diameter | .4060 in |
| Brand              | RBC      |

**COMPONENT** 

Pacific International Bearing, Inc. 33258 Central Ave, Union City, CA 94587 1-800-228-8895, 510-512-7000, info@pibsales.com www.pibsales.com This file and any associated information and specifications are provided for reference and evaluation purposes only, and is subject to change without notice. PIB makes no representations, warranties or guarantees as to the appropriateness, accuracy, completeness, or suitability for any purpose, of the file, information or specifications. You are solely responsible for the use of the file, information or specifications.