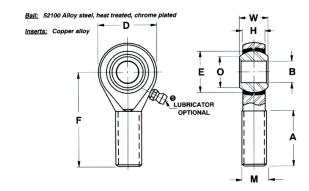

| Bore Diameter (d)    | .3750 in   |
|----------------------|------------|
| Outside Diameter (D) | 1.0000 in  |
| Width (B)            | .5000 in   |
| Outer Eye Diameter   | .4060 in   |
| Static Load(COr)     | RBC        |
| Thread Direction     | Right Hand |
| Thread Type          | Male       |

## ARE620N

0.3750in X 1.0000in X 0.5000in, Male Spherical Plain Rod End, 4 Piece - Metalto-metal, Rbc Spherco - Standard Series, Right Handed, Brass Insert UNIT

Inch

**SHEET**