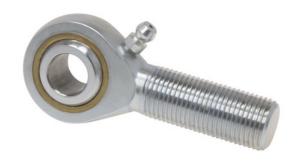

| Bore Diameter (d)    | .3750 in   |
|----------------------|------------|
| Outside Diameter (D) | 1.0000 in  |
| Width (B)            | .5000 in   |
| Outer Eye Diameter   | .4060 in   |
| Static Load(COr)     | RBC        |
| Thread Direction     | Right Hand |
| Thread Type          | Male       |

## ARE620N

0.3750in X 1.0000in X 0.5000in, Male Spherical Plain Rod End, 4 Piece - Metalto-metal, Rbc Spherco - Standard Series, Right Handed, Brass Insert UNIT

Inch

**SHEET**