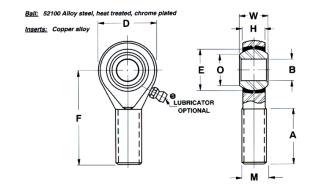

| Bore Diameter (d)    | .3750 in   |
|----------------------|------------|
| Outside Diameter (D) | 1.0000 in  |
| Width (B)            | .5000 in   |
| Outer Eye Diameter   | .4060 in   |
| Static Load(COr)     | RBC        |
| Thread Direction     | Right Hand |
| Thread Type          | Male       |

## ARE6N

0.3750in X 1.0000in X 0.5000in, Male Spherical Plain Rod End, 4 Piece - Metalto-metal, Rbc Spherco - Standard Series, Right Handed, Brass Insert UNIT

Inch

**SHEET**