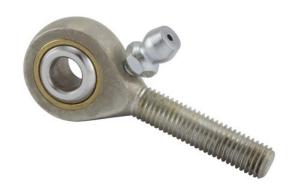

## ARE6N

0.3750in X 1.0000in X 0.5000in, Male Spherical Plain Rod End, 4 Piece - Metalto-metal, Rbc Spherco - Standard Series, Right Handed, Brass Insert UNIT

Inch

**SHEET**