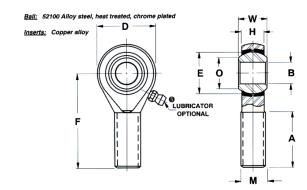

| Width (B)          | .5000 in |
|--------------------|----------|
| Outer Eye Diameter | .4060 in |
| Brand              | RBC      |

**COMPONENT** 

Pacific International Bearing, Inc. 33258 Central Ave, Union City, CA 94587 1-800-228-8895, 510-512-7000, info@pibsales.com www.pibsales.com This file and any associated information and specifications are provided for reference and evaluation purposes only, and is subject to change without notice. PIB makes no representations, warranties or guarantees as to the appropriateness, accuracy, completeness, or suitability for any purpose, of the file, information or specifications. You are solely responsible for the use of the file, information or specifications.

ARE6N RBC UNIT

 $\mathsf{Rod}\,\mathsf{End}$ 

INCH

**SHEET**